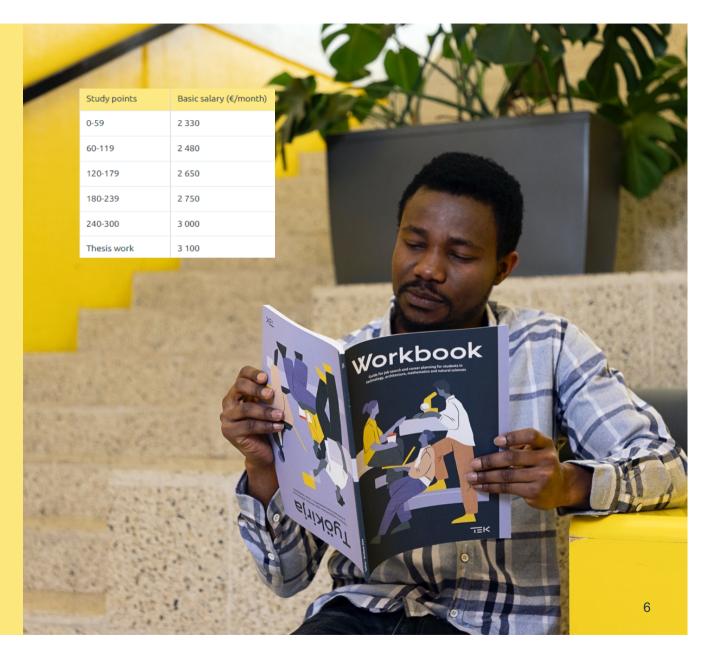

## Help for working life

- TEK Workbook: job-seeking guide
  - CVs, interviews, job-hunting tips
  - Also online: tek.fi/workbook
- Salary recommendations
- Opportunities for networking
- Career courses and lectures
- We can answer your questions about working in Finland!