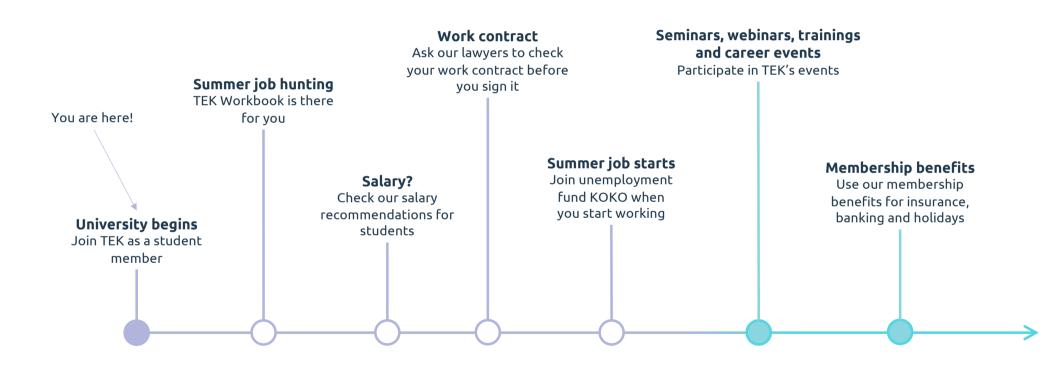

### TEK supports you already during your studies

## Help for working life

- TEK Workbook: job-seeking guide
  - CVs, interviews, job-hunting tips
  - Also online: tek.fi/workbook
- Salary recommendations
- Opportunities for networking
- Career courses and lectures
- We can answer your questions about working in Finland!

### Legal Advice and Protection

- Pre-check your employment contract
- Advice on your legal rights at work
- Access to lawyers for e.g. unfair dismissal, workplace injury
- Legal support for entrepreneurs
- We can legally advise you to help make sure you are fairly treated!

### **KOKO** fund

- Unemployment Insurance in the event you become unemployed
- Join as soon as you get your first job!
  - Build up twelve months of work ASAP
- Costs 63 € per year in 2025

## TEK Communities

- TEK is led by its members
  - Guild ambassadors
  - TEK Board and Council
  - Various TEK Committees
- TEK Lounges
- Networking events
- Have your say and build your professional network in TEK.